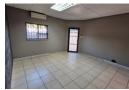

The reception area leads into a large open office area as well as to one large private office, and is fully air-conditioned. The office also features a kitchenette and two restrooms for added convenience. Tenants will have access to two covered parking bays, while clients can take advantage of ample open parking.