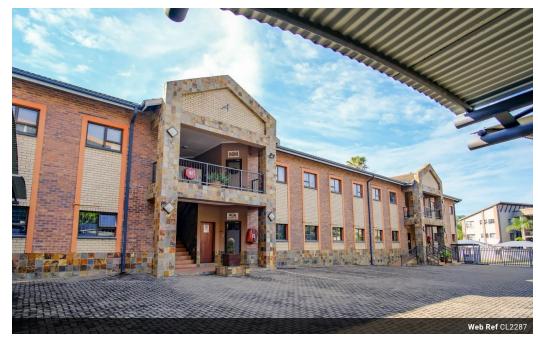

## NEAT PRIME OFFICE SUITE TO LET IN A SECURE, UPMARKET OFFICE PARK

Located in a secure, well-maintained office park within the extended CBD of Nelspruit, this neat office space offers both convenience and functionality. Situated on the ground floor of a gated building with motorized access, the unit provides a professional and secure environment for any business.

The reception area leads into a large open office area as well as to one large private office, and is fully air-conditioned. The office also features a kitchenette and two restrooms for added convenience. Tenants will have access to two covered parking bays, while clients can take advantage of ample open parking.