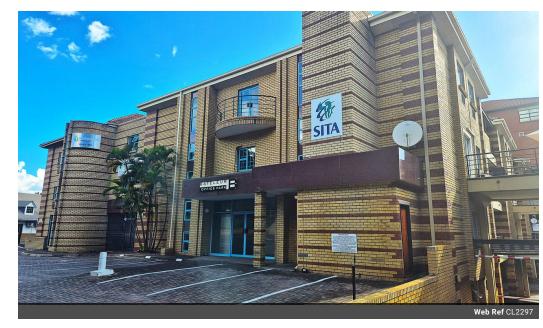

## HIGH-VISIBILITY OFFICE TO LET IN NELSPRUIT - PRIME LOCATION NEAR THE N4

This well-positioned office module, located in a secure and well-maintained office park, is now available to let. The office park offers 24/7 security, access control, and ample parking, making it a convenient and safe option for your business.

Conveniently situated just off the N4 and directly opposite the City of Mbombela Local Municipality, this property provides excellent visibility and accessibility, ideal for a wide range of businesses.

The available office module is located on the second floor of the building and features lift access for added convenience. The layout includes a welcoming reception area, 11 private offices, and 2 balconies, offering a functional and professional workspace with added outdoor elements.