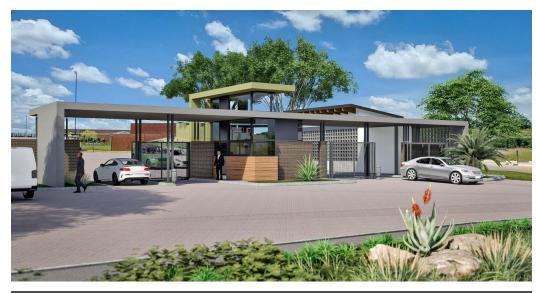

## GREEN VALLEY MOPANI BLOCK 9 - NEW DEVELOPMENT IN MBOMBELA

TYPE E - 2 Bed 2 Bath 1 Ensuite

GREEN VALLEY ESTATE - Combining the vibrant energy and convenience of city living with the space of 1.6ha of natural greenbelt on your doorstep, Green Valley Estate gives you a wide range of unit designs to suit your needs and lifestyle.

Seven different layout options ranging from 46m2 to 99.2m2 with attractive, modern features and quality fittings.

- Access to the Riverside Greenbelt, bird hides and mini sports field. Outdoor trim park and fitness area.
  Secluded picnic spots, braai areas, boardwalk and trails, including educational indigenous plant trails.
  Children's play area and jungle gym, swimming pool and clubhouse Phase 2
  Communal entertainment braai area Phase 2

- X1 hard-covered carport per unit, second parking bay for 3 bedroom units
- 24/7 manned security and controlled...