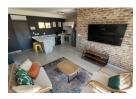

## **Features**

| Interior     |    | Exterior            |       | Sizes      |      |
|--------------|----|---------------------|-------|------------|------|
| Bedrooms     | 2  | Carports / Parkings | 1     | Floor Size | 72m² |
| Bathrooms    | 2  | Security            | Yes   |            |      |
| Kitchens     | 1  | Pool                | No    |            |      |
| Recep. Rooms | 1  | Views               | False |            |      |
| Furnished    | No |                     |       |            |      |